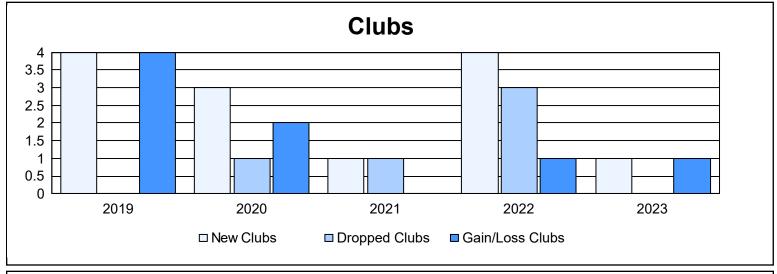

District D 3 As of June 2023 Cumulative

| Year      | New<br>Clubs | Dropped<br>Clubs | Gain/<br>Loss<br>Clubs | New<br>Members | Charter<br>Members | Reinstate<br>Members | Transfer<br>Members | Total<br>Member<br>Added | Total<br>Members<br>Dropped | Gain/<br>Loss<br>Members |
|-----------|--------------|------------------|------------------------|----------------|--------------------|----------------------|---------------------|--------------------------|-----------------------------|--------------------------|
| 2018-2019 | 4            | 0                | 4                      | 112            | 100                | 2                    | 6                   | 220                      | 186                         | 34                       |
| 2019-2020 | 3            | 1                | 2                      | 65             | 93                 | 11                   | 1                   | 170                      | 220                         | -50                      |
| 2020-2021 | 1            | 1                | 0                      | 251            | 44                 | 39                   | 13                  | 347                      | 199                         | 148                      |
| 2021-2022 | 4            | 3                | 1                      | 209            | 116                | 1                    | 3                   | 329                      | 229                         | 100                      |
| 2022-2023 | 1            | 0                | 1                      | 264            | 42                 | 7                    | 3                   | 316                      | 202                         | 114                      |
| Average   | 3            | 1                | 2                      | 180            | 79                 | 12                   | 5                   | 276                      | 207                         | 69                       |