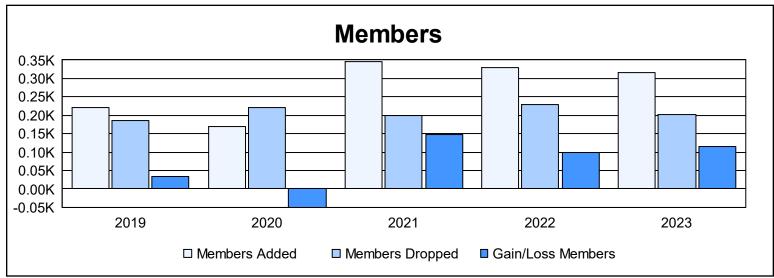

District D 3 As of June 2023 Cumulative

| Year      | New<br>Clubs | Dropped<br>Clubs | Gain/<br>Loss<br>Clubs | New<br>Members | Charter<br>Members | Reinstate<br>Members | Transfer<br>Members | Total<br>Member<br>Added | Total<br>Members<br>Dropped | Gain/<br>Loss<br>Members |
|-----------|--------------|------------------|------------------------|----------------|--------------------|----------------------|---------------------|--------------------------|-----------------------------|--------------------------|
| 2018-2019 | 4            | 0                | 4                      | 112            | 100                | 2                    | 6                   | 220                      | 186                         | 34                       |
| 2019-2020 | 3            | 1                | 2                      | 65             | 93                 | 11                   | 1                   | 170                      | 220                         | -50                      |
| 2020-2021 | 1            | 1                | 0                      | 251            | 44                 | 39                   | 13                  | 347                      | 199                         | 148                      |
| 2021-2022 | 4            | 3                | 1                      | 209            | 116                | 1                    | 3                   | 329                      | 229                         | 100                      |
| 2022-2023 | 1            | 0                | 1                      | 264            | 42                 | 7                    | 3                   | 316                      | 202                         | 114                      |
| Average   | 3            | 1                | 2                      | 180            | 79                 | 12                   | 5                   | 276                      | 207                         | 69                       |